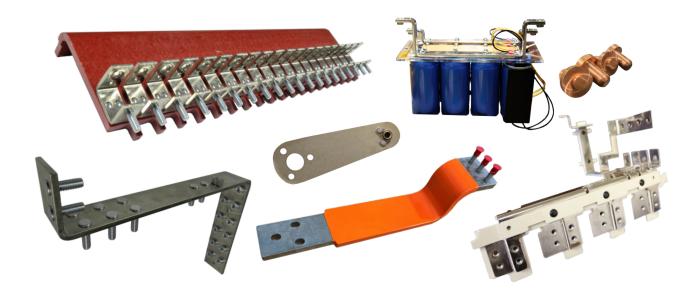

ans:

- excellent customer service
- expert team
- precision quality
- short lead time
- fully in-house
- competitive price

Although we specialize in copper, we offer several materials and engineering services for our customers products.

Our high production value comes from our capabilities of cutting, punching, bending, forming, soldering, machining, welding, electroplating, powder coatings, assembly, and quality assurance.



CUSTOMER PRODUCTION LINES

### Fields of Expertise



**Engineering** 

**Cutting** 

**Sheet Forming** 

Machining

Welding

**Finishing** 

**Assembly** 



Our Company 🔲 Vertical Integration 📟 🔛 Fields of Expertise 🔛 🔛 See Our Work 🔛 🗀 Contact Info.

### See Our Work



#### Bus bars and connectors



### Finishing and coating



Hardware, Assembly, Machining



### Contact Info.

Have a question? Want to get quoted? We've got you covered.

Get quoted through our website!



That, or you can give one of our locations a call.

**US** (479) 646-7815

**MX** (868) 826-0272





- SPF America
- © @spfamerica
- in SPF America, LLC